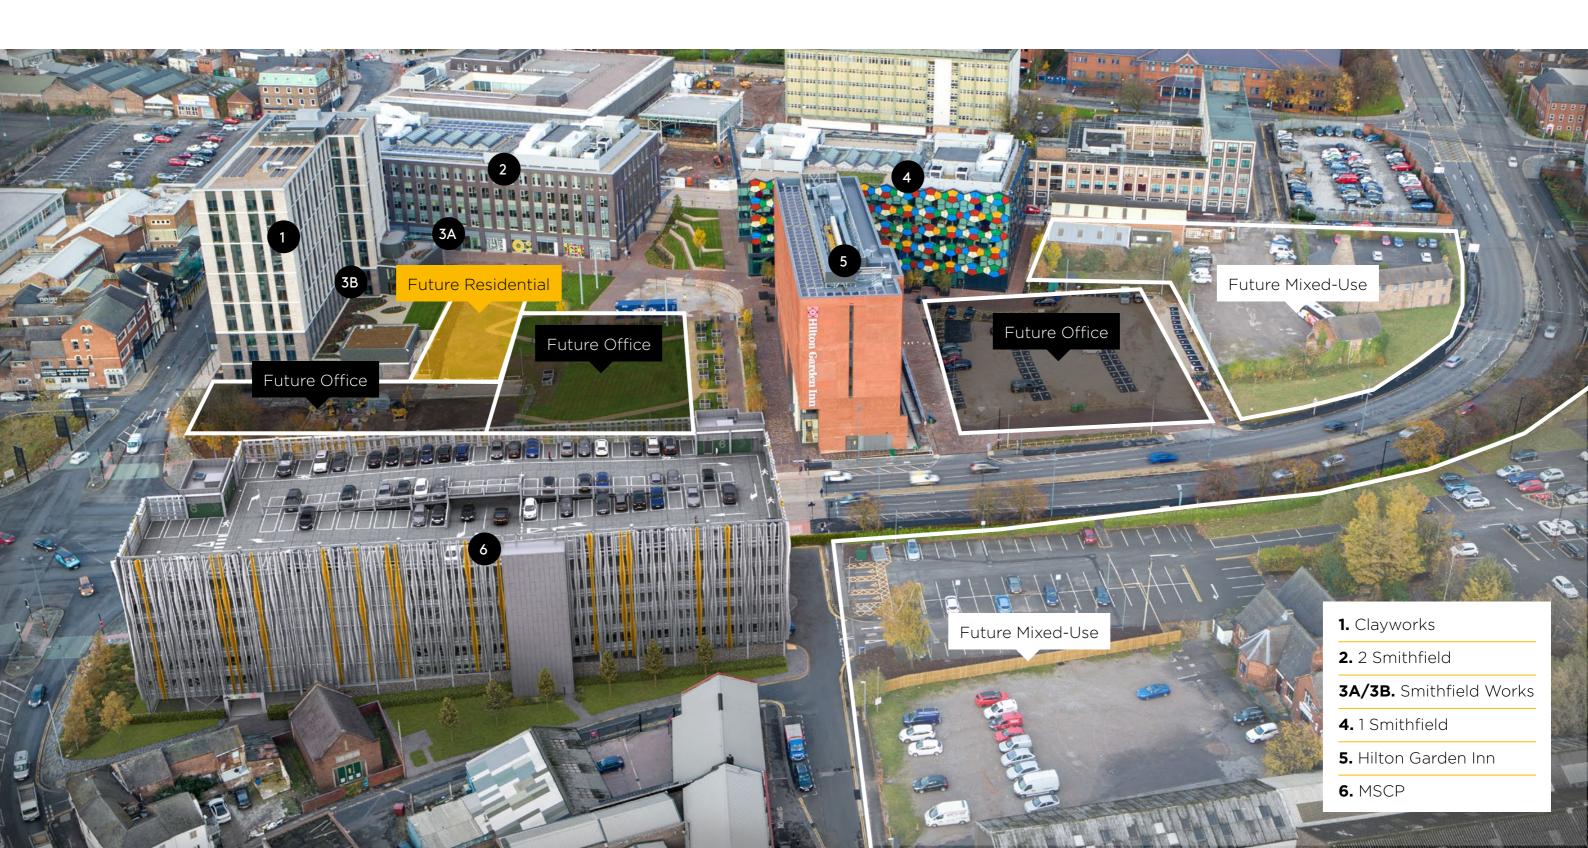

### **WELCOME TO SMITHFIELD**

Smithfield is currently home to over 200,000 sq ft grade A office space at 1 & 2 Smithfield, over 200 residents living in Clayworks, a 140 bed Hilton Garden Inn Hotel, a 730 space multi-storey car park and Smithfield Works a new managed workspace offering a mix of shared office spaces, hot desking, private workspaces and open space.

Say hello to Smithfield, Stoke-on-Trent's thriving new urban quarter, which when completed, will comprise 1.2 million sq ft of office, retail and hotel space.