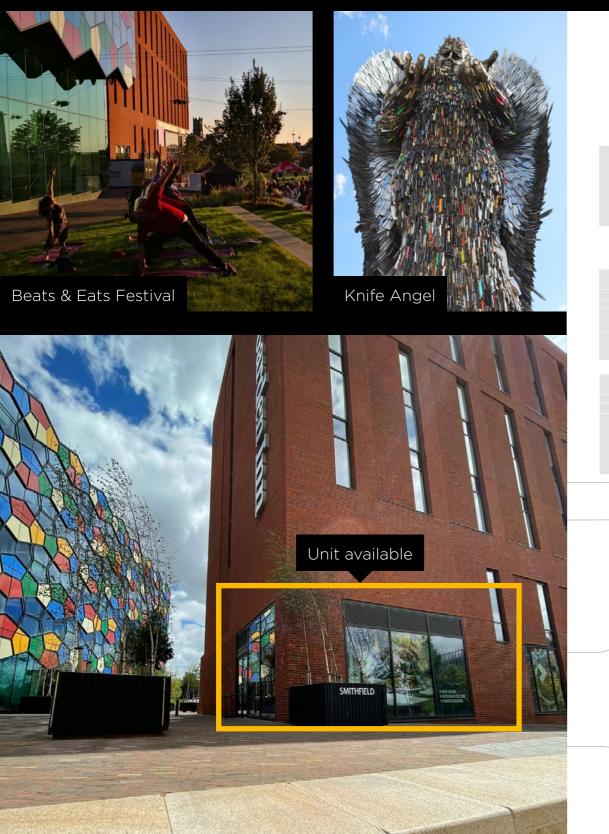

### THE LOCATION

The main entrance fronts onto the pedestrianised public realm at Smithfield which holds placemaking events throughout the year, which to date, has seen Warner Brothers display their stunning Harry Potter Wizarding World Wand installation and the 27-foot symbolic Knife Angel an iconic national monument against violence.