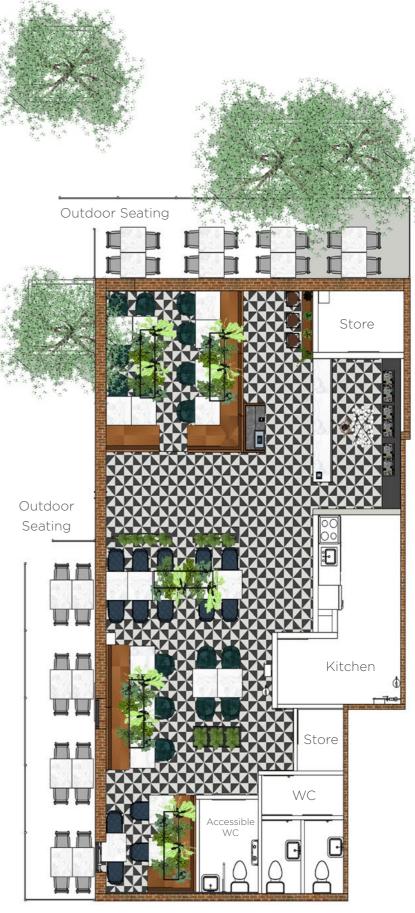

## SCHEDULE OF ACCOMMODATION

- High quality, shell specification
- Available for immediate occupation by way of a new, effectively full repairing & insuring lease for a term to be agreed
- Rent upon application
- Opportunity for outdoor seating
- Short and long term opportunities
- Pop-up/temporary opportunities

#### Floorplan of Potential Layout:

| Retail/Leisure Unit |              |
|---------------------|--------------|
| Area (sq m)         | Area (sq ft) |
| 111                 | 1,199        |