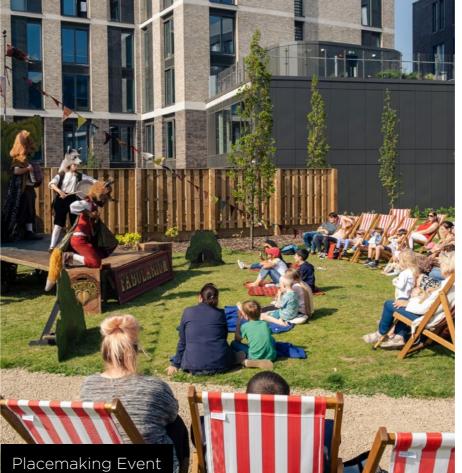

### THE LOCATION

The main entrance fronts onto the pedestrianised public realm at Smithfield which holds placemaking events throughout the year, which to date, has seen Warner Brothers display their stunning Harry Potter Wizarding World Wand installation and the 27-foot symbolic Knife Angel an iconic national monument against violence.