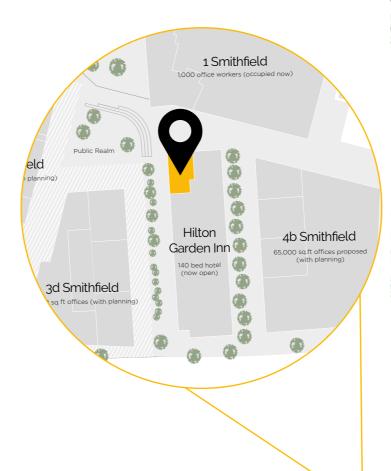

### PERFECTLY PLACED

The retail/leisure opportunity is located on the ground floor of the Hilton Garden Inn 4\* Hotel in the centre of the £250m Smithfield development. Right at the heart of the City Centre, Smithfield is building a community that is perfectly placed for future growth.

### THE LOCATION

The main entrance fronts onto the pedestrianised public realm at Smithfield which holds placemaking events throughout the year, which to date, has seen Warner Brothers display their stunning Harry Potter Wizarding World Wand installation and the 27-foot symbolic Knife Angel an iconic national monument against violence.