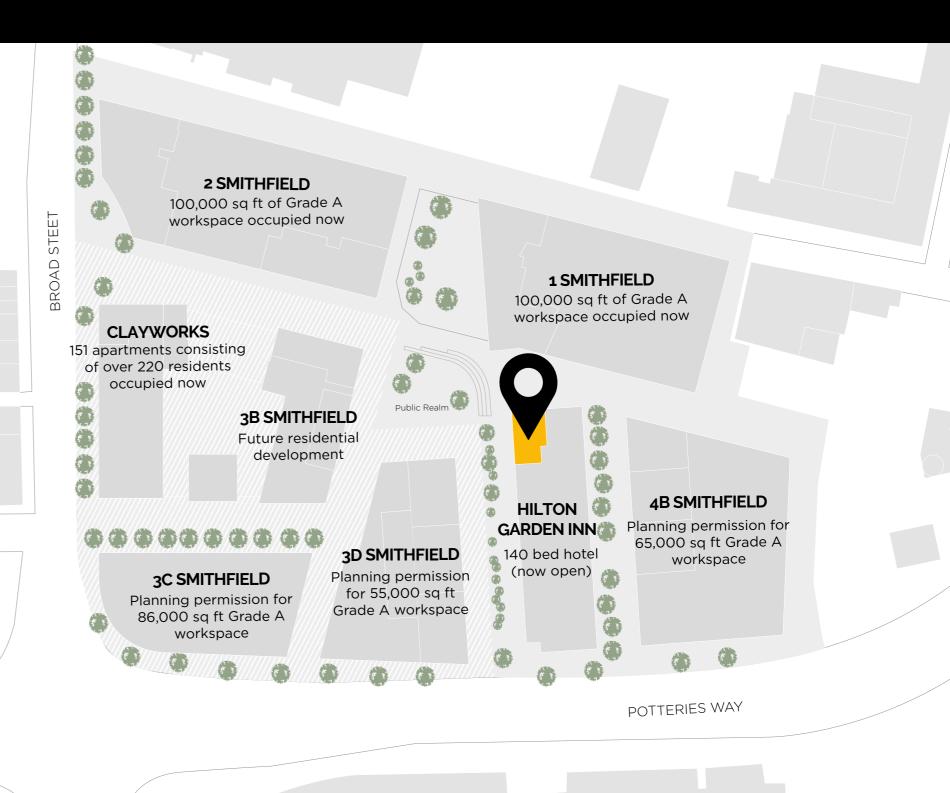

### **WELCOME TO SMITHFIELD**

Smithfield is currently home to over 200,000 sq ft grade A office space at 1 & 2 Smithfield, over 200 residents living in Clayworks, a 140 bed Hilton Garden Inn Hotel, a 730 space multi-storey car park and Smithfield Works a new managed workspace offering a mix of shared office spaces, hot desking, private workspaces and open space.

Say hello to Smithfield, Stoke-on-Trent's thriving new urban quarter, which when completed, will comprise 1.2 million sq ft of office, retail and hotel space.

### PERFECTLY PLACED

The retail/leisure opportunity is located on the ground floor of the Hilton Garden Inn 4\* Hotel in the centre of the £250m Smithfield development. Right at the heart of the City Centre, Smithfield is building a community that is perfectly placed for future growth.