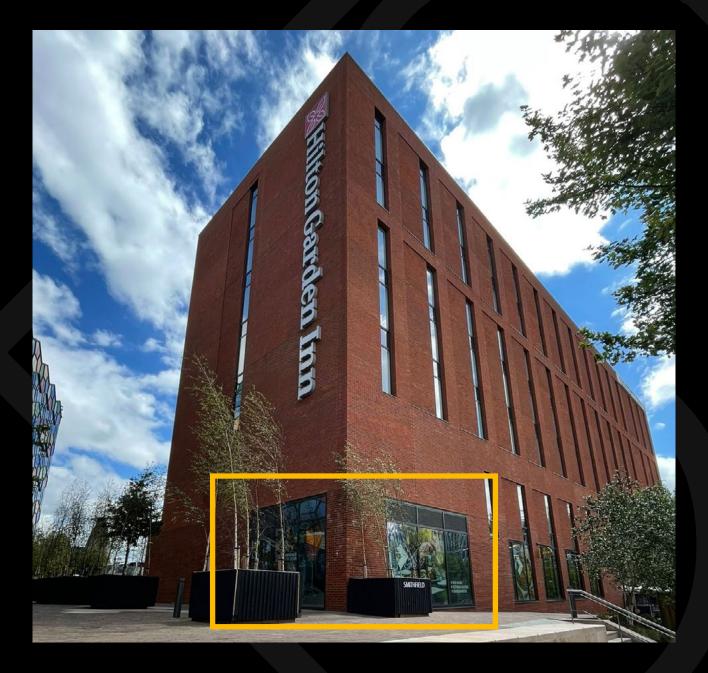

### PERFECTLY PLACED

The retail/leisure opportunity is located on the ground floor of the Hilton Garden Inn 4\* Hotel in the centre of the £250m Smithfield development. Right at the heart of the City Centre, Smithfield is building a community that is perfectly placed for future growth.

## SCHEDULE OF ACCOMMODATION

- High quality, shell specification
- Available for immediate occupation by way of a new, effectively full repairing & insuring lease for a term to be agreed
- Rent upon application
- Opportunity for outdoor seating
- Short and long term opportunities
- Pop-up/temporary opportunities