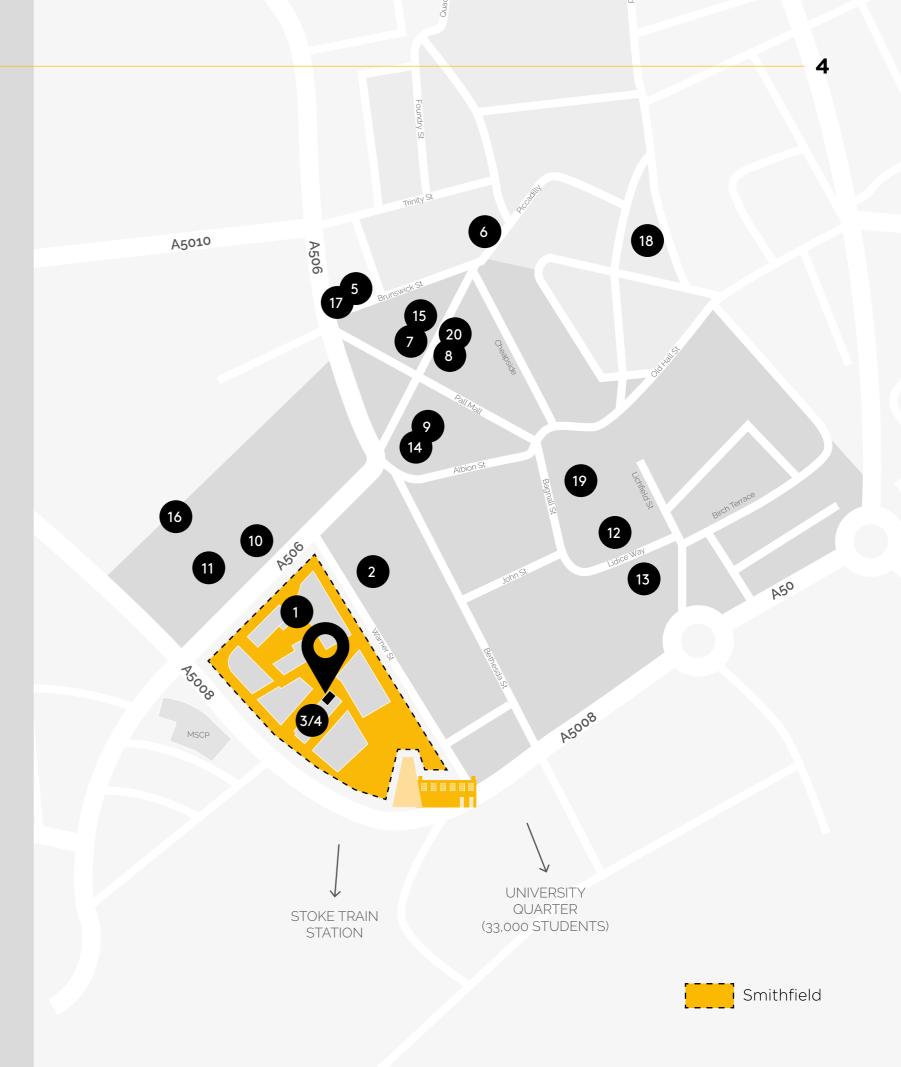

- 2. Potteries Museum & Art Gallery
- 3. Hilton Garden Inn
- 4. Restaurant Six
- **5.** Sugarmill
- 6. Regent Theatre
- 7. Klay Pizzeria & Bar
- 8. North Kitchen & Bar
- 9. The Slamwich Club
- 10. Mitchell Arts Centre

- 11. The Underground
- **12.** Victoria Hall
- 13. Hanley Bus Station
- 14. The Quarter Cafe
- 15. La Bella Napoli
- 16. Tesco Extra
- 17. Portofino Restaurant
- **18.** Waterstones
- 19. Hanley Town Hall
- 20. Bottle Craft

## WHAT'S IN THE AREA?

8

The Smithfield development brings the city together, with so much to explore on the doorstep.

2. North Kitchen & Bar

3. Potteries Museum & Art Gallery

4. The Slamwich Club

5. Sugarmill

6. Regent Theatre

7. Klay Pizzeria & Bar

8. Hilton Garden Inn